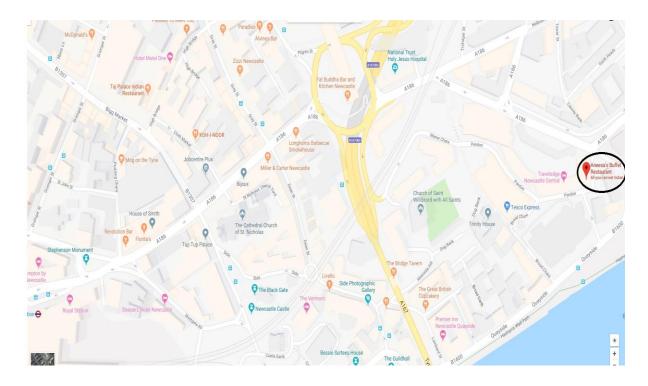

Aneesa's Buffet Restaurant: Saturday 10<sup>th</sup> November Forster Street, The Quayside, Newcastle upon Tyne, NE1 2NH