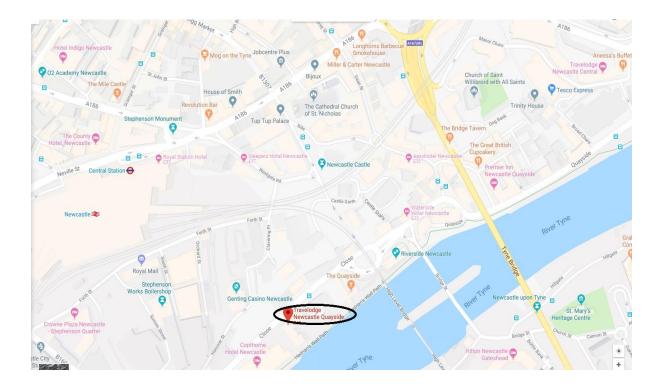

Paradiso: Friday 9<sup>th</sup> November 3.30pm Coffee / 4.00pm Conference Start / 6.30pm Dinner 1 Market Lane, Newcastle upon Tyne, NE1 6QQ



Discovery Museum: 9.15am Saturday 10<sup>th</sup> November Blandford Square, Newcastle upon Tyne, NE1 4JA



Aneesa's Buffet Restaurant: Saturday 10<sup>th</sup> November Forster Street, The Quayside, Newcastle upon Tyne, NE1 2NH



## Travelodge Quayside Riverview, Close, Newcastle upon Tyne, NE1 3BE



## Coffee shops: Caffè Nero – 28-34 Clayton Street, NE1 5PF, open to 7pm Starbucks – 28-30 Neville Street, NE1 5DH, open to 7.30pm



## Bars:

The Bridge Tavern – 7 Akenside Hill, NE1 3UF Slug & Lettuce – Exchange Buildings, Quayside, NE1 3DW The Boat Club Cocktail Bar – Quayside, NE1 3DH