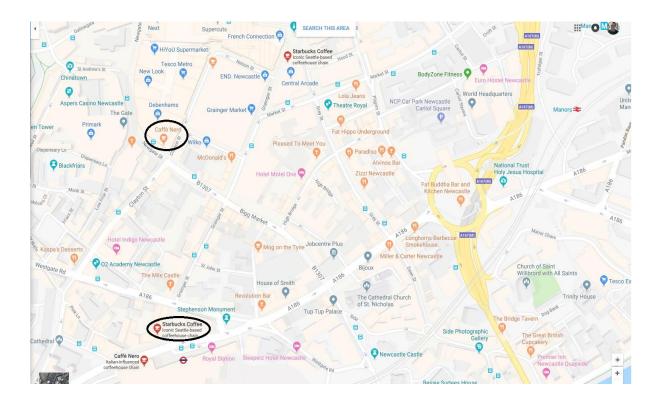

## Coffee shops: Caffè Nero – 28-34 Clayton Street, NE1 5PF, open to 7pm Starbucks – 28-30 Neville Street, NE1 5DH, open to 7.30pm