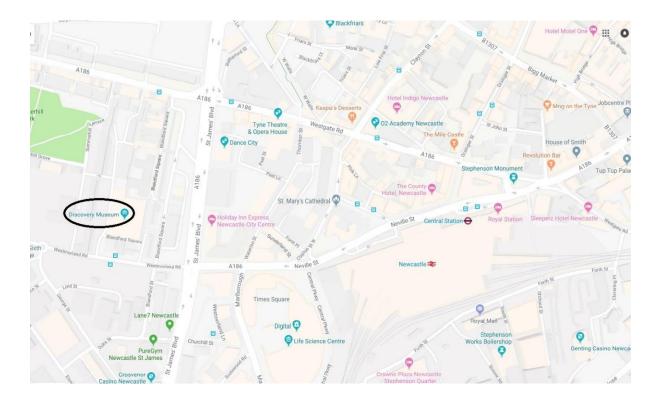

Paradiso: Friday 9<sup>th</sup> November 3.30pm Coffee / 4.00pm Conference Start / 6.30pm Dinner 1 Market Lane, Newcastle upon Tyne, NE1 6QQ

Discovery Museum: 9.15am Saturday 10<sup>th</sup> November Blandford Square, Newcastle upon Tyne, NE1 4JA