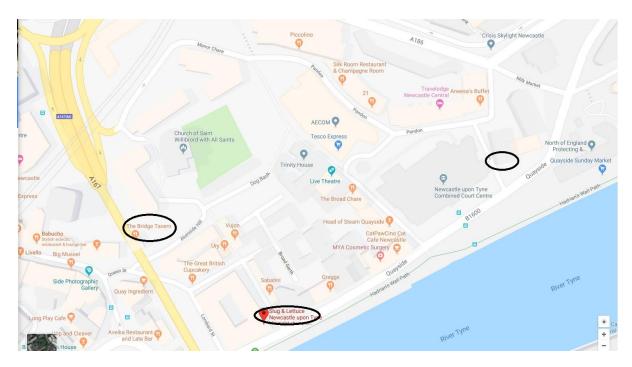

## Bars:

The Bridge Tavern – 7 Akenside Hill, NE1 3UF Slug & Lettuce – Exchange Buildings, Quayside, NE1 3DW The Boat Club Cocktail Bar – Quayside, NE1 3DH