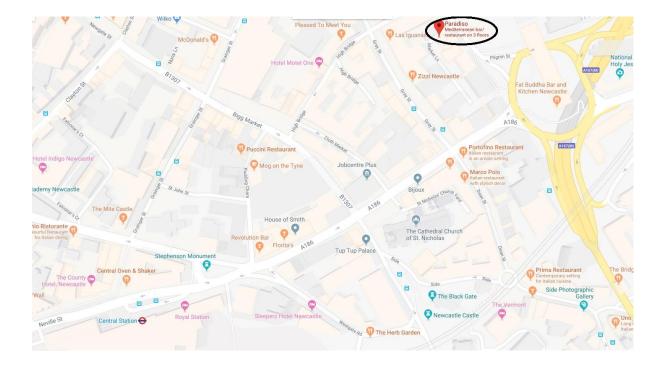

Paradiso: Friday 9<sup>th</sup> November 3.30pm Coffee / 4.00pm Conference Start / 6.30pm Dinner 1 Market Lane, Newcastle upon Tyne, NE1 6QQ

Discovery Museum: 9.15am Saturday 10<sup>th</sup> November Blandford Square, Newcastle upon Tyne, NE1 4JA